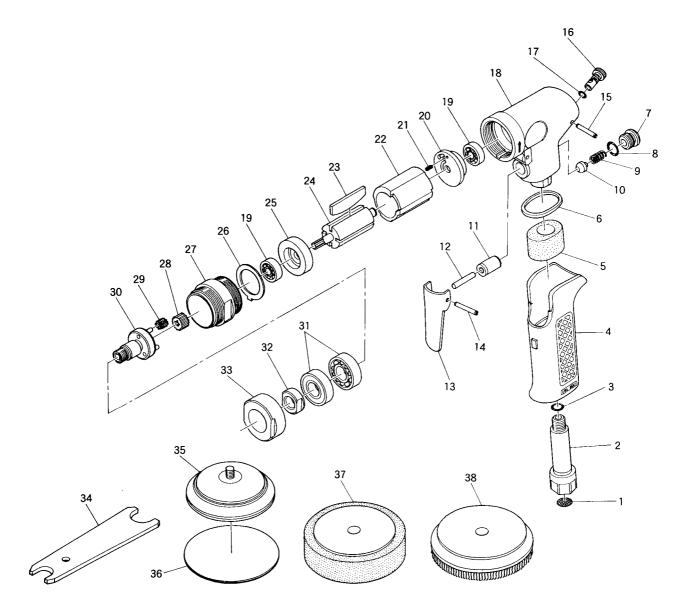

## SI-221 Mini Polisher

| R ef.<br>No. | Parts<br>No. | Description          | Q'ty | R ef.<br>No. | Parts<br>No. | Description                      | Qʻty |
|--------------|--------------|----------------------|------|--------------|--------------|----------------------------------|------|
| 1            | 680-28A      | Screen               | 1    | 20           | 119-10       | Rear Plate                       | 1    |
| 2            | 310-37       | Inlet Bushing        | 1    | 21           | 15-6         | Roll Pin (1.5 <i>ϕ</i> −6mm)     | 1    |
| 3            | 129-6        | O-Ring               | 1    | 22           | 800-1        | Cylinder                         | 1    |
| 4            | 129-3        | Grip                 | 1    | 23           | 301-15       | Rotor Blade                      | 4    |
| 5            | 129-7        | Muffler              | 1    | 24           | 119GS-2      | Rotor                            | 1    |
| 6            | 129-2        | Gasket               | 1    | 25           | 119GS-9      | Front Plate                      | 1    |
| 7            | 800-14       | Valve Screw          | 1    | 26           | 119-7        | Spacer                           | 1    |
| 8            | P-9          | O-Ring               | 1    | 27           | 119GS-3      | Internal Gear                    | 1    |
| 9            | 670-49       | Valve Spring         | 1    | 28           | 119GS-6      | Pinion Gear                      | 1    |
| 10           | 300-10       | Valve                | 1    | 29           | 119GS-8      | Planet Gear                      | 3    |
| 11           | 670-10       | Valve Bush           | 1    | 30           | 119KS-2      | Spindle incl. Pins (3000-13-8x3) | 1    |
| 12           | 129-5        | Valve Pin            | 1    | 31           | 6001ZZ       | Ball Bearing                     | 2    |
| 13           | 312-12T      | Throttle Lever       | 1    | 32           | 119KS-3      | Spindle Nut                      | 1    |
| 14           | 30-22        | Roll Pin (3¢-22mm)   | 1    | 33           | 119GS-4      | Clamp Nut                        | 1    |
| 15           | 25-20        | Roll Pin (2.5¢-20mm) | 1    | 34           | 330-28       | Spanner Wrench (11x17mm)         | 1    |
| 16           | 129-4        | Regulator            | 1    | 35           | 114DA-12     | 70 ¢ mm Velcro Pad               | 1    |
| 17           | S-4          | O-Ring               | 1    | 36           | NVP75-240    | 75 ¢ mm Sanding Paper #120       | 3    |
| 18           | 129-1        | Motor Housing        | 1    | 37           | 119-101      | 80 ¢ mm Sponge Buff              | 1    |
| 19           | 626          | Ball Bearing         | 2    | 38           | 119-102      | 80 ¢ mm Wool Buff                | 1    |